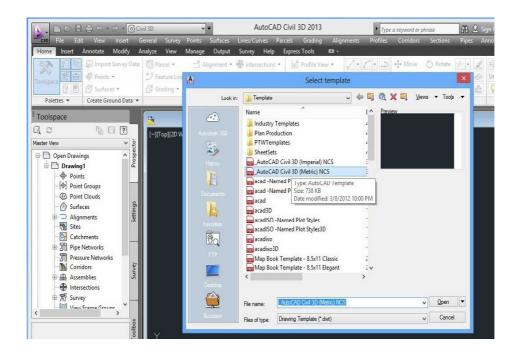

۳. سپس این نقات را ک در سیستم تصویر محلی است با استفاده از نرم افزار Google Earth به سیستم مختصات UTM تبدیل می کنیم.سپس از روی (X,Y,Z) نقشه توپوگرافی یا مسطحاتی را ترسیم میکنیم.

برای تعریف پروژه از گزینه file ----->> new انتخاب میکنیم