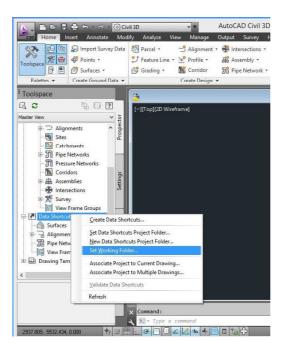

سپس در منوی کناری (Toolspace) روی Data shortcut راست کلیک میکنیم و گزینه set working folder را انتخاب می کنیم

دوباره در همان گزینه راست کلیک می کنیم و گزینه ی New Data Shortcuts Project Folder را انتخاب میکنیم و در صفحه باز شده در قسمت name یک اسم دلخواه مینویسیم