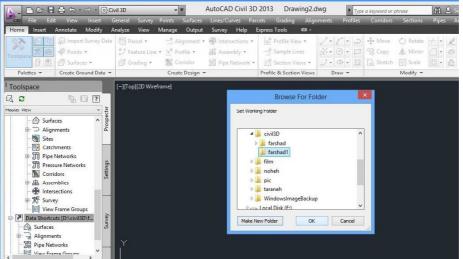

سپس در منوی کناری (Toolspace) روی Data shortcut راست کلیک میکنیم و گزینه set working folder را انتخاب می کنیم

دوباره در همان گزینه راست کلیک می کنیم و گزینه ی New Data Shortcuts Project Folder را انتخاب میکنیم و در صفحه باز شده در قسمت name یک اسم دلخواه مینویسیم