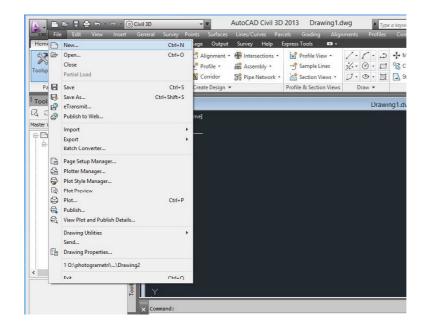

۳. سپس این نقات را ک در سیستم تصویر محلی است با استفاده از نرم افزار Google Earth به سیستم مختصات UTM تبدیل می کنیم.سپس از روی (X,Y,Z) نقشه توپوگرافی یا مسطحاتی را ترسیم میکنیم.

برای تعریف پروژه از گزینه file ----->> new انتخاب میکنیم