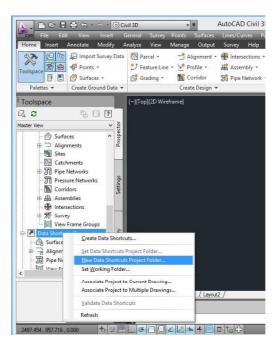

سپس در منوی کناری (Toolspace) روی Data shortcut راست کلیک میکنیم و گزینه set working folder را انتخاب می کنیم

دوباره در همان گزینه راست کلیک می کنیم و گزینه ی New Data Shortcuts Project Folder را انتخاب میکنیم و در صفحه باز شده در قسمت name یک اسم دلخواه مینویسیم